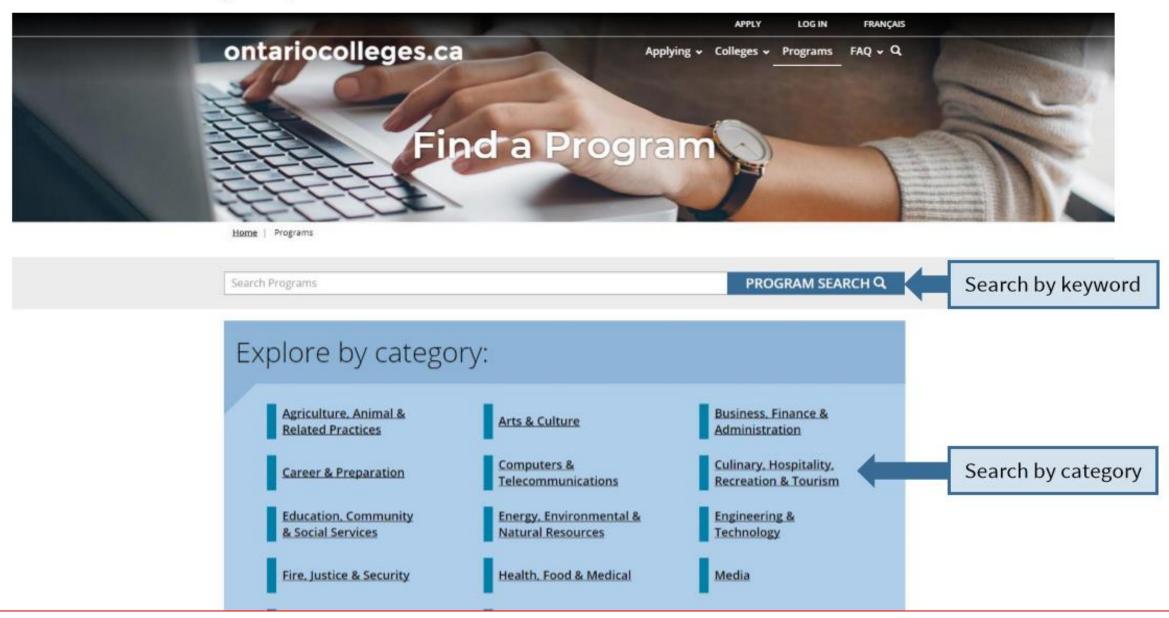

### Research Colleges & Programs

### Search for Programs

#### Refine Your Search

|                    | APPLY LOG IN FRANÇAIS                  |
|--------------------|----------------------------------------|
| ontariocolleges.ca | Applying - Colleges - Programs FAQ - Q |
| Home   Programs    |                                        |
|                    |                                        |
| Nursing            | × PROGRAM SEARCH Q                     |