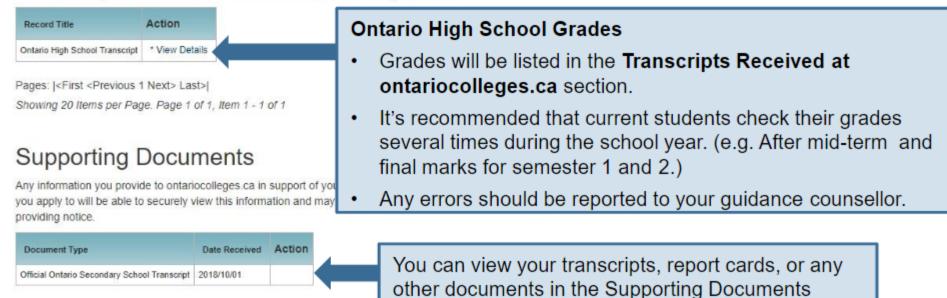

**Citizenship and Residency** – Citizenship, residency status in Canada, country of birth. Documents related to your status in Canada will be posted here.

**Education** – Schools attending / attended. Grades, transcripts and supporting documents will be posted here.

#### Transcripts Received at ontariocolleges.ca

section once they've been processed.

Pages: |<First <Previous 1 Next> Last>| Showing 20 Items per Page. Page 1 of 1, Item 1 - 1 of 1