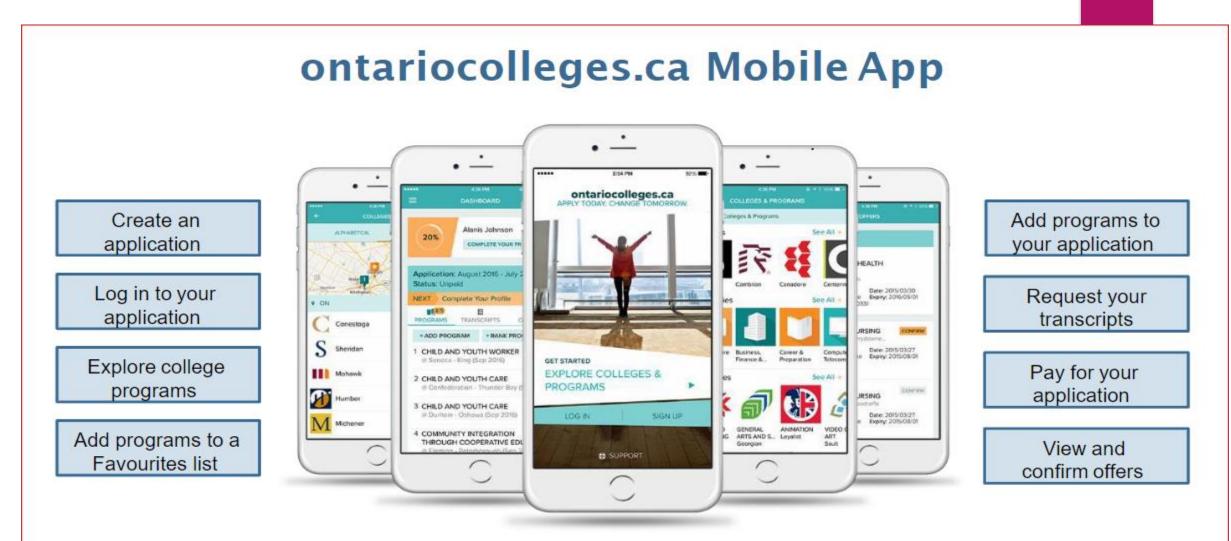

### Important Application Information continued...

- Some information will be automatically added to your account based on the information you provided when creating your account.
- You cannot change your first name, last name, date of birth, OEN number or academic data. To make changes to your personal information, contact ontariocolleges.ca.
- ▶ If there are problems with your grades, talk to your guidance counsellor.
- The online application works best in the following browsers: Internet Explorer 9, 10 & 11, Firefox latest version, Chrome latest version, Safari 7+ & iOS 7+.
- The ontariocolleges.ca mobile app works best on Android and iOS smartphones